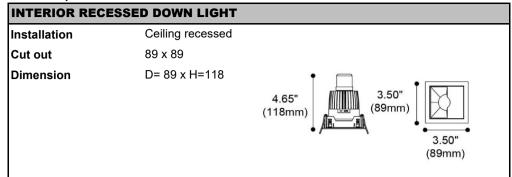

## **Product specification**

| Technical description |                               |
|-----------------------|-------------------------------|
| Article number        | 1918.124                      |
| LED Consumption       | 13W                           |
| Current               | 350mA                         |
| сст                   | 3000K                         |
| Lumen *1              | 1387lm                        |
| Øsystem <sup>*3</sup> | -                             |
| Voltage               | -                             |
| Reflector             | Wallwash                      |
|                       | -                             |
| CRI                   | 90+                           |
| Driver                | Remoted, I/P: 90-264V 50/60HZ |
|                       | O/P: 12-48V 350mA 16w Max     |

**Photometric** 

| Technical character   |                     |  |
|-----------------------|---------------------|--|
| Insulation            | CLASS II            |  |
| Protection            | IP44                |  |
| Tilt                  | 0~30°               |  |
| Rotate                | -                   |  |
| Operating temperature | -20~40°C            |  |
| Average Failure Time  | L70(10k) >60000 (h) |  |